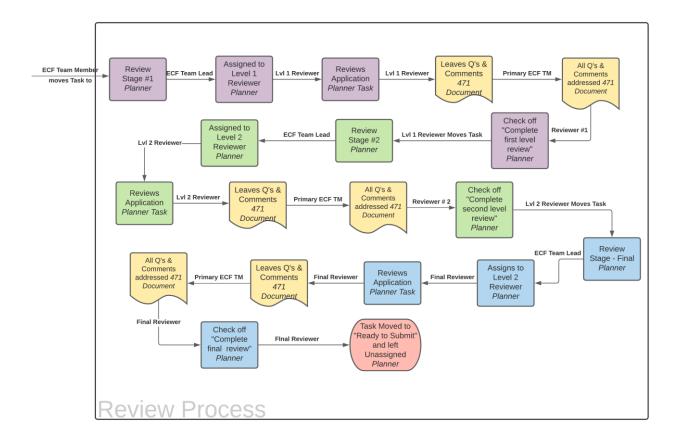

#### **Channing Estep**

FFL ECF Intern since July 12 2021
OU Industrial and Systems Engineering
2023



### Why is an engineering student interning at FFL?

- Industrial & systems engineering is focused around optimization of processes
- ECF requires process development





#### **Document Relationships**









#### **Process Overview**



#### **Review Process**





#### **PIA Response Process**



## Gemba (現場) "On site"



## 148 Status Updates Last Week 148 Status Obgates Fast Meek



# Since Sending out Status Updates we...



 Decreased the amount of time it takes to find information

Have had more responsive clients



#### **Net Gain**

#### **FFL**

- Smoother ECF process
- Increased client communication

#### Myself

- Professional Experience
- Process Implementation
   Practice