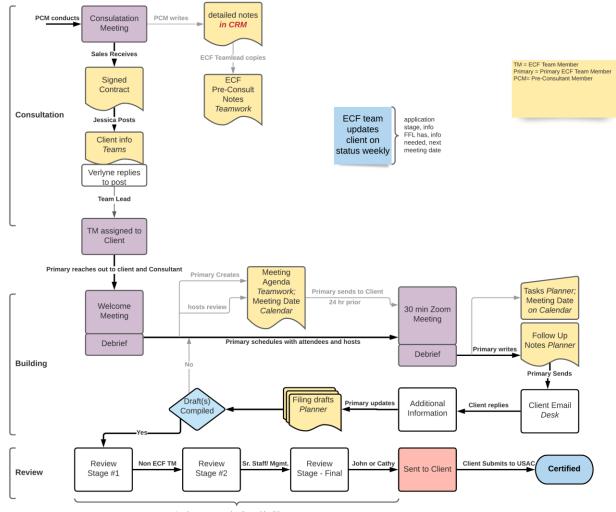

#### **Channing Estep**

FFL ECF Intern since July 12 2021
OU Industrial and Systems Engineering
2023



### Why is an engineering student interning at FFL?

- Industrial & systems engineering is focused around optimization of processes
- ECF requires process development





#### **Document Relationships**









#### **Process Overview**



#### **Review Process**





#### **PIA Response Process**



## Gemba (現場) "On site"



## 148 Status Updates Last Week 148 Status Obgates Fast Meek



# Since Sending out Status Updates we...



 Decreased the amount of time it takes to find information

Have had more responsive clients



#### **Net Gain**

#### **FFL**

- Smoother ECF process
- Increased client communication

#### Myself

- Professional Experience
- Process Implementation
   Practice