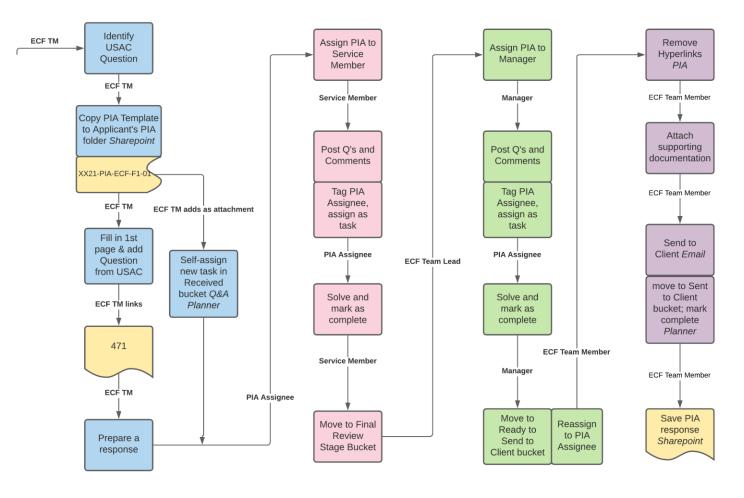

#### **Channing Estep**

FFL ECF Intern since July 12 2021
OU Industrial and Systems Engineering
2023



### Why is an engineering student interning at FFL?

- Industrial & systems engineering is focused around optimization of processes
- ECF requires process development





#### **Document Relationships**









#### **Process Overview**



#### **Review Process**





#### **PIA Response Process**



## Gemba (現場) "On site"



## 148 Status Updates Last Week 148 Status Obgates Fast Meek



# Since Sending out Status Updates we...



 Decreased the amount of time it takes to find information

Have had more responsive clients



#### **Net Gain**

#### **FFL**

- Smoother ECF process
- Increased client communication

#### Myself

- Professional Experience
- Process Implementation
   Practice