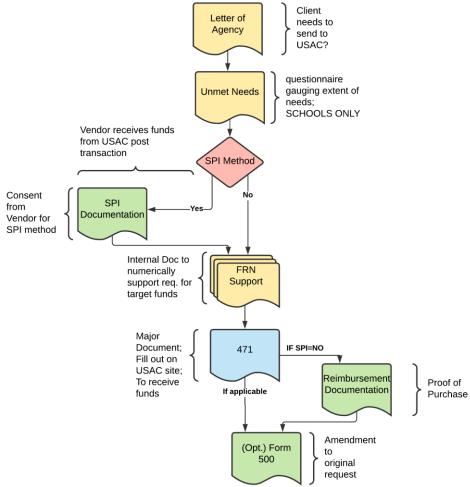

#### **Channing Estep**

FFL ECF Intern since July 12 2021
OU Industrial and Systems Engineering
2023



### Why is an engineering student interning at FFL?

- Industrial & systems engineering is focused around optimization of processes
- ECF requires process development





#### **Document Relationships**









#### **Process Overview**



#### **Review Process**





#### **PIA Response Process**



## Gemba (現場) "On site"



## 148 Status Updates Last Week 148 Status Obgates Fast Meek



# Since Sending out Status Updates we...



 Decreased the amount of time it takes to find information

Have had more responsive clients



#### **Net Gain**

#### **FFL**

- Smoother ECF process
- Increased client communication

#### Myself

- Professional Experience
- Process Implementation
   Practice